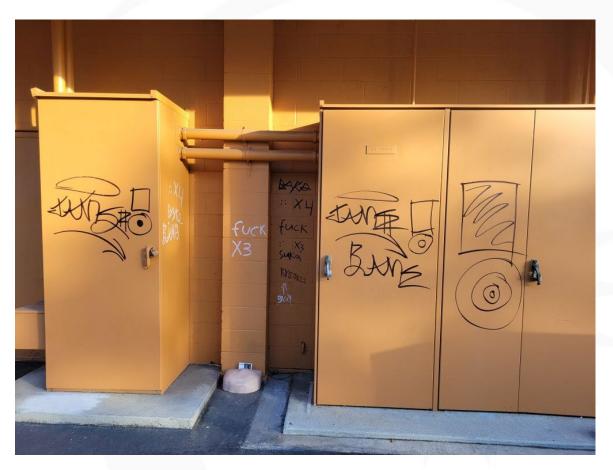

|       |
| Mattresses        |       |       | 2     |       |       |       |       |       |
| Misc Items        | 8     | 11    | 14    |       |       |       |       |       |
| Furniture Removed | 2     | 4     | 8     |       |       |       |       |       |
| Shopping carts    | 98    | 85    | 74    |       |       |       |       |       |
| Tires collected   | 1     |       |       |       |       |       |       |       |
| Hazardous items   |       |       |       |       |       |       |       |       |
| Graffiti removal  | 5     | 6     | 10    |       |       |       |       |       |
| Needles           |       |       |       |       |       |       |       |       |

# **Illegal Dumping**













# **Illegal Dumping**









# Camps











## Graffiti





## Graffiti











### Graffiti