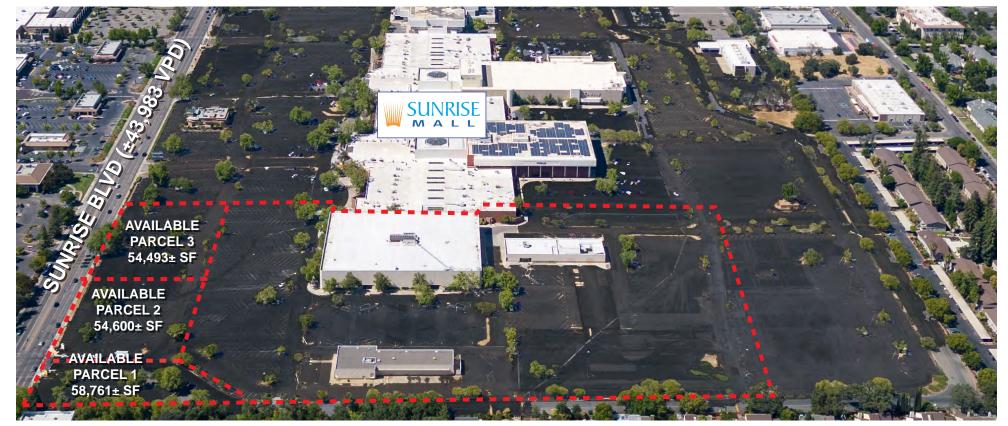

#### SITE PARCELS

| Parcel   | SF        | Sale Price     | Price PSF   | Rent per Yr       |
|----------|-----------|----------------|-------------|-------------------|
| Parcel 1 | 58,761 SF | \$2,732,000.00 | \$45.50 PSF | \$191,000.00, NNN |
| Parcel 2 | 54,600 SF | \$2,648,000.00 | \$48.50 PSF | \$185,000.00, NNN |
| Parcel 3 | 54,493 SF | \$2,643,000.00 | \$48.50 PSF | \$185,000.00, NNN |
|          |           |                |             |                   |

# **OR SALE** And the second 1 4 4 4 4 Greenback Lane (±46,480 VPD) Men & Home zumiez Seles Tillys Lids **ICPenne** SUNRISE TORRID YOURNEYS ZALES Womer SITE AVAILABLE PARCEL 3 54,493± SF AVAILABLE PARCEL 2 PARCEL 6 237,771± SF 54,600± SF AVAILABLE PARCEL 1 58,761± SF PARCEL