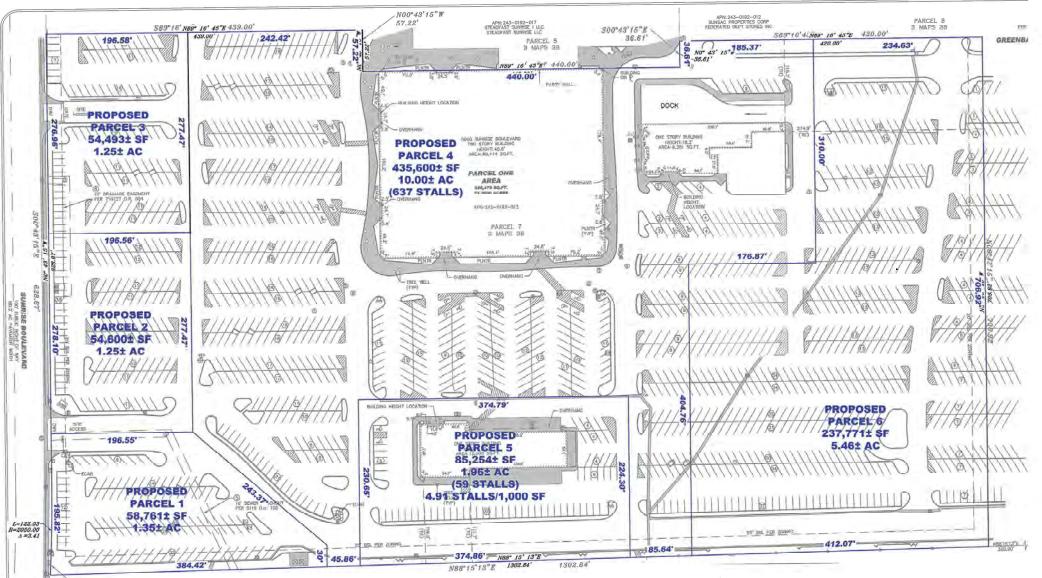

## SUNRISE TOMORROW PADS 5900 SUNRISE BLVD CITRUS HEIGHTS, CA

>Link to larger view of Parcel Map.

The information contained herein has been obtained from sources we believe to be reliable. However, we cannot guarantee, warrant or represent its accuracy and all information is subject to error, change or withdrawal. An interested party and their advisors should conduct an independent investigation of the property to determine to your satisfaction the suitability of the property for your needs.

#### SITE PARCELS

| Parcel   | SF        | Sale Price     | Price PSF   | Rent per Yr       |
|----------|-----------|----------------|-------------|-------------------|
| Parcel 1 | 58,761 SF | \$2,732,000.00 | \$45.50 PSF | \$191,000.00, NNN |
| Parcel 2 | 54,600 SF | \$2,648,000.00 | \$48.50 PSF | \$185,000.00, NNN |
| Parcel 3 | 54,493 SF | \$2,643,000.00 | \$48.50 PSF | \$185,000.00, NNN |
|          |           |                |             |                   |