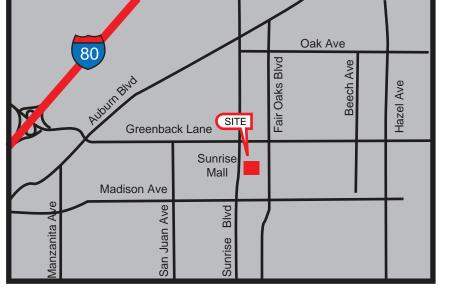

### **PROPERTY DETAILS**:

These are pads located at the intersection of Sunrise Blvd and Greenback Lane in Citrus Heights, CA next to the Sunrise Mall. The Sunrise Mall sits on the second busiest intersection in all of Sacramento County in between the largest employment center outside of downtown Sacramento.

### DAILY TRAFFIC COUNTS:

Sunrise Blvd - ±43,983 | Greenback Lane - ±46,480