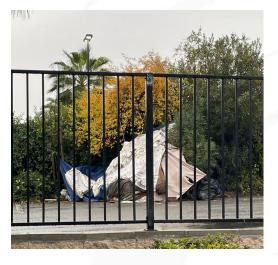

|------------------|------------|-------------------------------------|
| Merchandise<br>Recovered                             | \$3,115       | \$4,915          | \$65,760   | \$63,735<br>(June thru December)    |
| # of Transient<br>Individuals Interacted<br>With     | 367           | 384              | 3,001      | 1,798                               |
| # of Non-Transient<br>Individuals Interacted<br>With | 60            | 54               | 717        | 713                                 |
| Total Individuals Interacted With                    | 427           | 438              | 3,718      | 2,511                               |
| 602's Issued- started tracking in July               | 1             | 0                | 14         | 0                                   |

# November













# December



























JC Penney/Sears Sunday December 15

Recreation
Vehicles
Sunrise Vista
December 31











Recreation
Vehicles
Sunrise Vista
December 31









## Night Security Sunday through Saturday



| Incident Type- Service started July 2024. Stats unavailable for July through September | October<br>2024 | November<br>2024 | December | Total 2024 |
|----------------------------------------------------------------------------------------|-----------------|------------------|----------|------------|
| Homeless Removed from private property                                                 | 318             | 355              | 439      | 1,112      |
| 602 trespass notices issued                                                            | 4