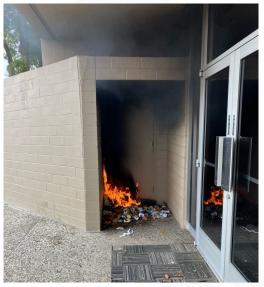

------------------------|
| Merchandise<br>Recovered                             | \$3,115       | \$4,915          | \$65,760   | \$63,735<br>(June thru December)    |
| # of Transient<br>Individuals Interacted<br>With     | 367           | 384              | 3,001      | 1,798                               |
| # of Non-Transient<br>Individuals Interacted<br>With | 60            | 54               | 717        | 713                                 |
| Total Individuals Interacted With                    | 427           | 438              | 3,718      | 2,511                               |
| 602's Issued- started tracking in July               | 1             | 0                | 14         | 0                                   |

# November













# December



























JC Penney/Sears Sunday December 15

Recreation
Vehicles
Sunrise Vista
December 31











Recreation
Vehicles
Sunrise Vista
December 31









## Night Security Sunday through Saturday



| Incident Type- Service started July 2024. Stats unavailable for July through September | October<br>2024 | November<br>2024 | December | Total 2024 |
|----------------------------------------------------------------------------------------|-----------------|------------------|----------|------------|
| Homeless Removed from private property                                                 | 318             | 355              | 439      | 1,112      |
| 602 trespass notices issued                                                            | 4               | 1                | 0        | 5