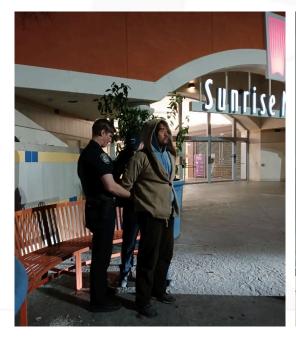

## Night Security Sunday through Saturday

| Incident Type- Service started July 2024. Stats unavailable for July through September | October<br>2024 | November<br>2024 | December | Total 2024 |
|----------------------------------------------------------------------------------------|-----------------|------------------|----------|------------|
| Homeless Removed from private property                                                 | 318             | 355              | 439      | 1,112      |
| 602 trespass notices issued                                                            | 4               | 1                | 0        | 5          |
| Parking Enforcement/Lewd Acts                                                          | 99              | 61               | 65       | 225        |
| Dumpster Diving/trash dumped                                                           | 26              | 46               | 24       | 96         |
| Vandalism/Disturbances/Fires                                                           | 9               | 11               | 8        | 28         |
| Building breaches & police calls                                                       | 2               | 0                | 25       | 27         |
| Drug paraphernalia                                                                     | 12              | 1                | 0        | 13         |