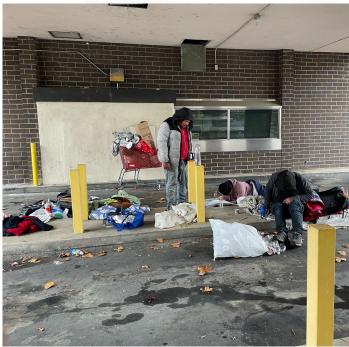

|-------------------------------------|
| Merchandise<br>Recovered                             | \$3,115       | \$4,915          | \$65,760   | \$63,735<br>(June thru December)    |
| # of Transient<br>Individuals Interacted<br>With     | 367           | 384              | 3,001      | 1,798                               |
| # of Non-Transient<br>Individuals Interacted<br>With | 60            | 54               | 717        | 713                                 |
| Total Individuals Interacted With                    | 427           | 438              | 3,718      | 2,511                               |
| 602's Issued- started tracking in July               | 1             | 0                | 14         | 0                                   |

# November













# December



























JC Penney/Sears Sunday December 15

Recreation
Vehicles
Sunrise Vista
December 31











Recreation
Vehicles
Sunrise Vista
December 31









## Night Security Sunday through Saturday



| Incident Type- Service started July 2024. Stats unavailable for July through September | October<br>2024 | November<br>2024 | December | Total 2024 |
|----------------------------------------------------------------------------------------|-----------------|------------------|----------|------------|
| Homeless Removed from private property                                                 | 318             | 355              | 439      | 1,112      |
| 602 trespass notices issued                                                            | 4               | 1                | 0