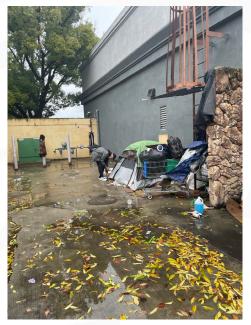

------|-------------------------------------|
| Merchandise<br>Recovered                             | \$3,115       | \$4,915          | \$65,760   | \$63,735<br>(June thru December)    |
| # of Transient<br>Individuals Interacted<br>With     | 367           | 384              | 3,001      | 1,798                               |
| # of Non-Transient<br>Individuals Interacted<br>With | 60            | 54               | 717        | 713                                 |
| Total Individuals Interacted With                    | 427           | 438              | 3,718      | 2,511                               |
| 602's Issued- started tracking in July               | 1             | 0                | 14         | 0                                   |

# November













# December



























JC Penney/Sears Sunday December 15

Recreation
Vehicles
Sunrise Vista
December 31











Recreation
Vehicles
Sunrise Vista
December 31









## Night Security Sunday through Saturday



| Incident Type- Service started July 2024. Stats unavailable for July through September | October<br>2024 | November<br>2024 | December | Total 2024 |
|----------------------------------------------------------------------------------------|-----------------|------------------|----------|------------|
| Homeless Removed from private property                                                 | 318             | 355              | 439      | 1,112      |
| 602 trespass notices issued                                                            | 4               | 1                |