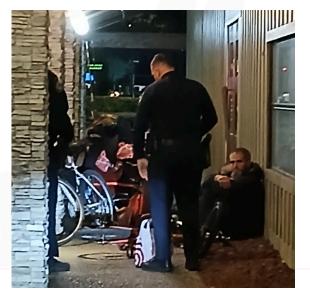

# December

JC Penney/Sears Sunday December 15

Recreation
Vehicles
Sunrise Vista
December 31

Recreation
Vehicles
Sunrise Vista
December 31