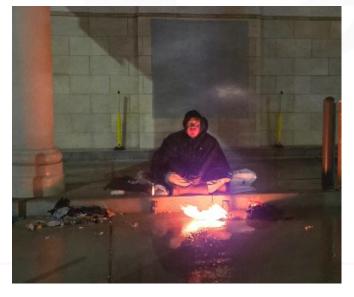

## Night Security Sunday through Saturday

| Incident Type- Service started July 2024. Stats unavailable for July through September | October<br>2024 | November<br>2024 | December | Total 2024 |
|----------------------------------------------------------------------------------------|-----------------|------------------|----------|------------|
| Homeless Removed from private property                                                 | 318             | 355              | 439      | 1,112      |
| 602 trespass notices issued                                                            | 4               | 1                | 0        | 5          |
| Parking Enforcement/Lewd Acts                                                          | 99              | 61               | 65       | 225        |
| Dumpster Diving/trash dumped                                                           | 26              | 46               | 24       | 96         |
| Vandalism/Disturbances/Fires                                                           | 9               | 11               | 8        | 28         |
| Building breaches & police calls                                                       | 2               | 0                | 25       | 27         |
| Drug paraphernalia                                                                     | 12              | 1                | 0        | 13         |