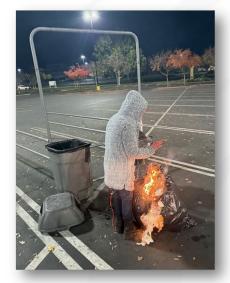

## Night Security Sunday through Saturday

| Incident Type- Service started July 2024. Stats unavailable for July through September | October<br>2024 | November<br>2024 | December | Total 2024 |
|----------------------------------------------------------------------------------------|-----------------|------------------|----------|------------|
| Homeless Removed from private property                                                 | 318             | 355              | 439      | 1,112      |
| 602 trespass notices issued                                                            | 4               | 1                | 0        | 5          |
| Parking Enforcement/Lewd Acts                                                          | 99              | 61               | 65       | 225        |
| Dumpster Diving/trash dumped                                                           | 26              | 46               | 24       | 96         |
| Vandalism/Disturbances/Fires                                                           | 9               | 11               | 8        | 28         |
| Building breaches & police calls                                                       | 2               | 0                | 25       | 27         |
| Drug paraphernalia                                                                     | 12              | 1                | 0        | 13         |