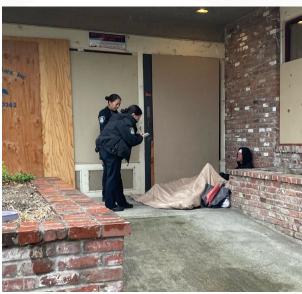

-----------------|------------|-------------------------------------|
| Merchandise<br>Recovered                             | \$3,115       | \$4,915          | \$65,760   | \$63,735<br>(June thru December)    |
| # of Transient<br>Individuals Interacted<br>With     | 367           | 384              | 3,001      | 1,798                               |
| # of Non-Transient<br>Individuals Interacted<br>With | 60            | 54               | 717        | 713                                 |
| Total Individuals Interacted With                    | 427           | 438              | 3,718      | 2,511                               |
| 602's Issued- started tracking in July               | 1             | 0                | 14         | 0                                   |

# November













# December



























JC Penney/Sears Sunday December 15

Recreation
Vehicles
Sunrise Vista
December 31











Recreation
Vehicles
Sunrise Vista
December 31









## Night Security Sunday through Saturday



| Incident Type- Service started July 2024. Stats unavailable for July through September | October<br>2024 | November<br>2024 | December | Total 2024 |
|----------------------------------------------------------------------------------------|-----------------|------------------|----------|------------|
| Homeless Removed from private property                                                 | 318             | 355              | 439      | 1,112      |
| 602 trespass notices issued                                                            | 4