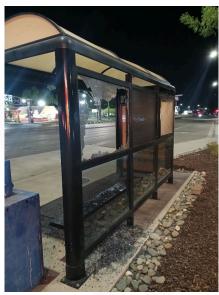

## Night Security Sunday through Saturday

| Incident Type- Service started July 2024. Stats unavailable for July through September | October<br>2024 | November<br>2024 | December | Total 2024 |
|----------------------------------------------------------------------------------------|-----------------|------------------|----------|------------|
| Homeless Removed from private property                                                 | 318             | 355              | 439      | 1,112      |
| 602 trespass notices issued                                                            | 4               | 1                | 0        | 5          |
| Parking Enforcement/Lewd Acts                                                          | 99              | 61               | 65       | 225        |
| Dumpster Diving/trash dumped                                                           | 26              | 46               | 24       | 96         |
| Vandalism/Disturbances/Fires                                                           | 9               | 11               | 8        | 28         |
| Building breaches & police calls                                                       | 2               | 0                | 25       | 27         |
| Drug paraphernalia                                                                     | 12              | 1                | 0        | 13         |