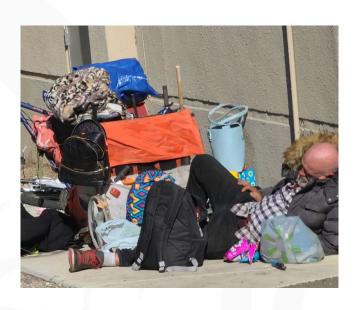

---------------|------------|-------------------------------------|
| Merchandise<br>Recovered                             | \$3,115       | \$4,915          | \$65,760   | \$63,735<br>(June thru December)    |
| # of Transient<br>Individuals Interacted<br>With     | 367           | 384              | 3,001      | 1,798                               |
| # of Non-Transient<br>Individuals Interacted<br>With | 60            | 54               | 717        | 713                                 |
| Total Individuals Interacted With                    | 427           | 438              | 3,718      | 2,511                               |
| 602's Issued- started tracking in July               | 1             | 0                | 14         | 0                                   |

# November













# December



























JC Penney/Sears Sunday December 15

Recreation
Vehicles
Sunrise Vista
December 31











Recreation
Vehicles
Sunrise Vista
December 31









## Night Security Sunday through Saturday



| Incident Type- Service started July 2024. Stats unavailable for July through September | October<br>2024 | November<br>2024 | December | Total 2024 |
|----------------------------------------------------------------------------------------|-----------------|------------------|----------|------------|
| Homeless Removed from private property                                                 | 318             | 355              | 439      | 1,112      |
| 602 trespass notices issued                                                            | 4