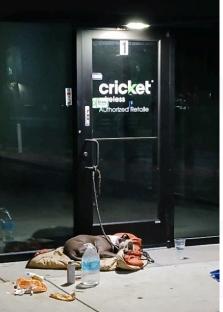

## Night Security Sunday through Saturday

| Incident Type- Service started July 2024. Stats unavailable for July through September | October<br>2024 | November<br>2024 | December | Total 2024 |
|----------------------------------------------------------------------------------------|-----------------|------------------|----------|------------|
| Homeless Removed from private property                                                 | 318             | 355              | 439      | 1,112      |
| 602 trespass notices issued                                                            | 4               | 1                | 0        | 5          |
| Parking Enforcement/Lewd Acts                                                          | 99              | 61               | 65       | 225        |
| Dumpster Diving/trash dumped                                                           | 26              | 46               | 24       | 96         |
| Vandalism/Disturbances/Fires                                                           | 9               | 11               | 8        | 28         |
| Building breaches & police calls                                                       | 2               | 0                | 25       | 27         |
| Drug paraphernalia                                                                     | 12              | 1                | 0        | 13         |