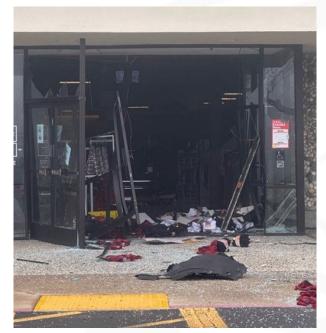

# December

JC Penney/Sears Sunday December 15

Recreation
Vehicles
Sunrise Vista
December 31

Recreation
Vehicles
Sunrise Vista
December 31