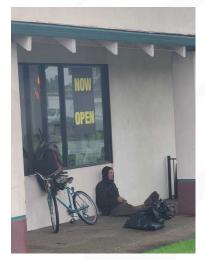

--------|-------------------------------------|
| Merchandise<br>Recovered                             | \$3,115       | \$4,915          | \$65,760   | \$63,735<br>(June thru December)    |
| # of Transient<br>Individuals Interacted<br>With     | 367           | 384              | 3,001      | 1,798                               |
| # of Non-Transient<br>Individuals Interacted<br>With | 60            | 54               | 717        | 713                                 |
| Total Individuals Interacted With                    | 427           | 438              | 3,718      | 2,511                               |
| 602's Issued- started tracking in July               | 1             | 0                | 14         | 0                                   |

# November













# December



























JC Penney/Sears Sunday December 15

Recreation
Vehicles
Sunrise Vista
December 31











Recreation
Vehicles
Sunrise Vista
December 31









## Night Security Sunday through Saturday



| Incident Type- Service started July 2024. Stats unavailable for July through September | October<br>2024 | November<br>2024 | December | Total 2024 |
|----------------------------------------------------------------------------------------|-----------------|------------------|----------|------------|
| Homeless Removed from private property                                                 | 318             | 355              | 439      | 1,112      |
| 602 trespass notices issued                                                            | 4               | 1