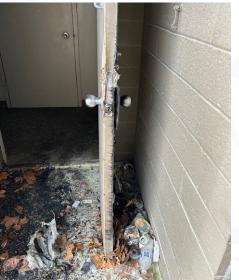

----------------------|
| Merchandise<br>Recovered                             | \$3,115       | \$4,915          | \$65,760   | \$63,735<br>(June thru December)    |
| # of Transient<br>Individuals Interacted<br>With     | 367           | 384              | 3,001      | 1,798                               |
| # of Non-Transient<br>Individuals Interacted<br>With | 60            | 54               | 717        | 713                                 |
| Total Individuals Interacted With                    | 427           | 438              | 3,718      | 2,511                               |
| 602's Issued- started tracking in July               | 1             | 0                | 14         | 0                                   |

# November













# December



























JC Penney/Sears Sunday December 15

Recreation
Vehicles
Sunrise Vista
December 31











Recreation
Vehicles
Sunrise Vista
December 31









## Night Security Sunday through Saturday



| Incident Type- Service started July 2024. Stats unavailable for July through September | October<br>2024 | November<br>2024 | December | Total 2024 |
|----------------------------------------------------------------------------------------|-----------------|------------------|----------|------------|
| Homeless Removed from private property                                                 | 318             | 355              | 439      | 1,112      |
| 602 trespass notices issued                                                            | 4               | 1                | 0        | 5