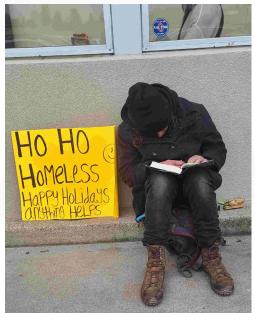

----|-------------------------------------|
| Merchandise<br>Recovered                             | \$3,115       | \$4,915          | \$65,760   | \$63,735<br>(June thru December)    |
| # of Transient<br>Individuals Interacted<br>With     | 367           | 384              | 3,001      | 1,798                               |
| # of Non-Transient<br>Individuals Interacted<br>With | 60            | 54               | 717        | 713                                 |
| Total Individuals Interacted With                    | 427           | 438              | 3,718      | 2,511                               |
| 602's Issued- started tracking in July               | 1             | 0                | 14         | 0                                   |

# November













# December



























JC Penney/Sears Sunday December 15

Recreation
Vehicles
Sunrise Vista
December 31











Recreation
Vehicles
Sunrise Vista
December 31









## Night Security Sunday through Saturday



| Incident Type- Service started July 2024. Stats unavailable for July through September | October<br>2024 | November<br>2024 | December | Total 2024 |
|----------------------------------------------------------------------------------------|-----------------|------------------|----------|------------|
| Homeless Removed from private property                                                 | 318             | 355              | 439      | 1,112      |
| 602 trespass notices issued                                                            | 4               | 1                | 0